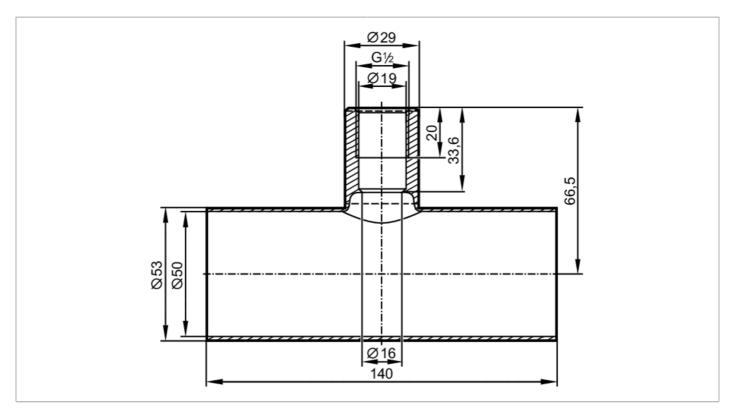

## **T-piece**

T-PIPE/G1/2/L140/DN50

## EC 1935/2004 EHEDG Tested FCM

| Application                                       |                                                                                                               |
|---------------------------------------------------|---------------------------------------------------------------------------------------------------------------|
| Design                                            | for sensors and adapters with process connection G $\frac{1}{2}$ A                                            |
| Pressure rating [ba                               | r]20                                                                                                          |
| Tests / approvals                                 |                                                                                                               |
| Pressure equipment directive                      | A possible classification to PED depends on the application and has to be carried out by the user / operator. |
| Safety instructions                               | The compatibility between medium and product material has to be checked in all applications.                  |
| Mechanical data                                   |                                                                                                               |
| Weight [                                          | J] 667.5                                                                                                      |
| Material                                          | stainless steel (1.4404 / 316L)                                                                               |
| Sensor connection                                 | G 1/2 sealing cone                                                                                            |
| Process connection                                | Welding adapter Ø 53 mm                                                                                       |
| Surface characteristics Ra/Rz of the wetted parts | 0.8 / 4                                                                                                       |
| Accessories                                       |                                                                                                               |
| Items supplied                                    | O-ring: 1, FKM                                                                                                |
| Remarks                                           |                                                                                                               |
| Pack quantity                                     | 1 pcs.                                                                                                        |