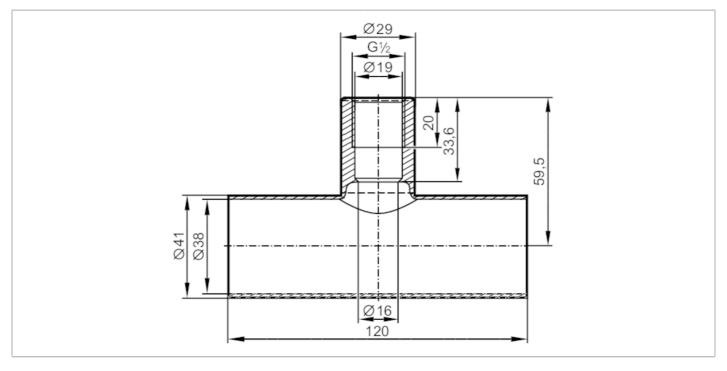

## T-piece

T-PIPE/G1/2/L120/DN40

## EC 1935/2004 EHEDG Tested FCM

| Application                                       |      |                                                                                                               |
|---------------------------------------------------|------|---------------------------------------------------------------------------------------------------------------|
| Design                                            |      | for sensors and adapters with process connection G ½ A                                                        |
| Pressure rating [                                 | bar] | 25                                                                                                            |
| Tests / approvals                                 |      |                                                                                                               |
| Pressure equipment directive                      |      | A possible classification to PED depends on the application and has to be carried out by the user / operator. |
| Safety instructions                               |      | The compatibility between medium and product material has to be checked in all applications.                  |
| Mechanical data                                   |      |                                                                                                               |
| Weight                                            | [g]  | 407.5                                                                                                         |
| Material                                          |      | stainless steel (1.4404 / 316L)                                                                               |
| Sensor connection                                 |      | G 1/2 sealing cone                                                                                            |
| Process connection                                |      | Welding adapter Ø 41 mm                                                                                       |
| Surface characteristics Ra/Rz of the wetted parts |      | 0.8 / 4                                                                                                       |
| Accessories                                       |      |                                                                                                               |
| Items supplied                                    |      | O-ring: 1, FKM                                                                                                |
| Remarks                                           |      |                                                                                                               |
| Pack quantity                                     |      | 1 pcs.                                                                                                        |