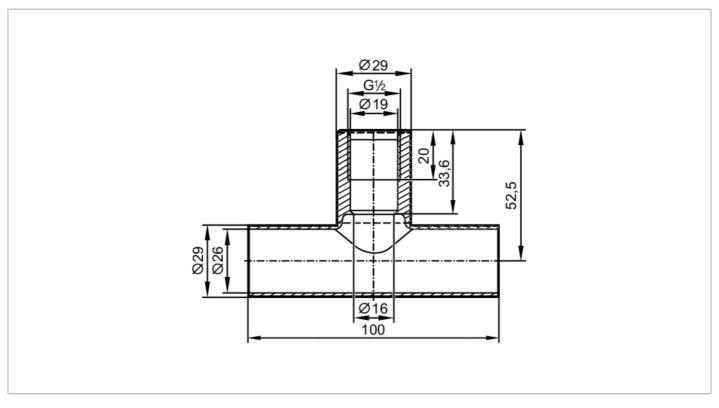

## T-piece

T-PIPE/G1/2/L100/DN25

## EC 1935/2004 EHEDG Tested FCM

| Application                                       |       |                                                                                                               |
|---------------------------------------------------|-------|---------------------------------------------------------------------------------------------------------------|
| Design                                            |       | for sensors and adapters with process connection G ½ A                                                        |
| Pressure rating                                   | [bar] | 40                                                                                                            |
| Tests / approvals                                 |       |                                                                                                               |
| Pressure equipment directive                      |       | A possible classification to PED depends on the application and has to be carried out by the user / operator. |
| Safety instructions                               |       | The compatibility between medium and product material has to be checked in all applications.                  |
| Mechanical data                                   |       |                                                                                                               |
| Weight                                            | [g]   | 327                                                                                                           |
| Material                                          |       | stainless steel (1.4404 / 316L)                                                                               |
| Sensor connection                                 |       | G 1/2 sealing cone                                                                                            |
| Process connection                                |       | Welding adapter Ø 29 mm                                                                                       |
| Surface characteristics Ra/Rz of the wetted parts |       | 0.8 / 4                                                                                                       |
| Accessories                                       |       |                                                                                                               |
| Items supplied                                    |       | O-ring: 1, FKM                                                                                                |
| Remarks                                           |       |                                                                                                               |
| Pack quantity                                     |       | 1 pcs.                                                                                                        |