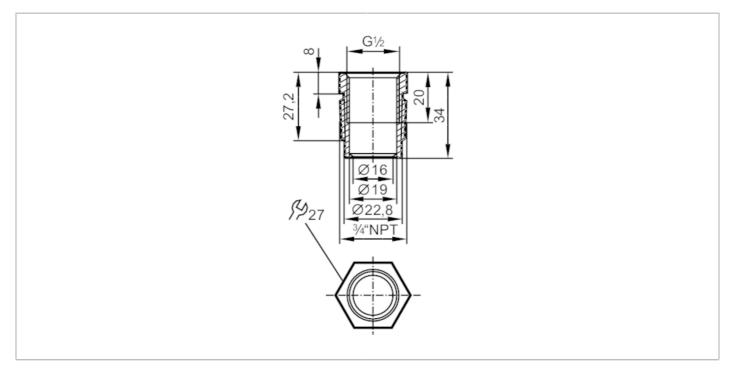

## Screw-in adapter for process sensors

ADAPT G1/2-G3/4-14 NPT

## EC 1935/2004 FCM

| Tests / approvals                                 |     |                                                                                                               |
|---------------------------------------------------|-----|---------------------------------------------------------------------------------------------------------------|
| Pressure equipment directive                      |     | A possible classification to PED depends on the application and has to be carried out by the user / operator. |
| Safety instructions                               |     | The compatibility between medium and product material has to be checked in all applications.                  |
| Mechanical data                                   |     |                                                                                                               |
| Weight                                            | [g] | 113.5                                                                                                         |
| Material                                          |     | stainless steel (1.4435 / 316L)                                                                               |
| Sensor connection                                 |     | G 1/2 sealing cone                                                                                            |
| Process connection                                |     | threaded connection 3/4" NPT                                                                                  |
| Surface characteristics Ra/Rz of the wetted parts |     | 0.4 / 4                                                                                                       |
| Remarks                                           |     |                                                                                                               |
| Pack quantity                                     |     | 1 pcs.                                                                                                        |