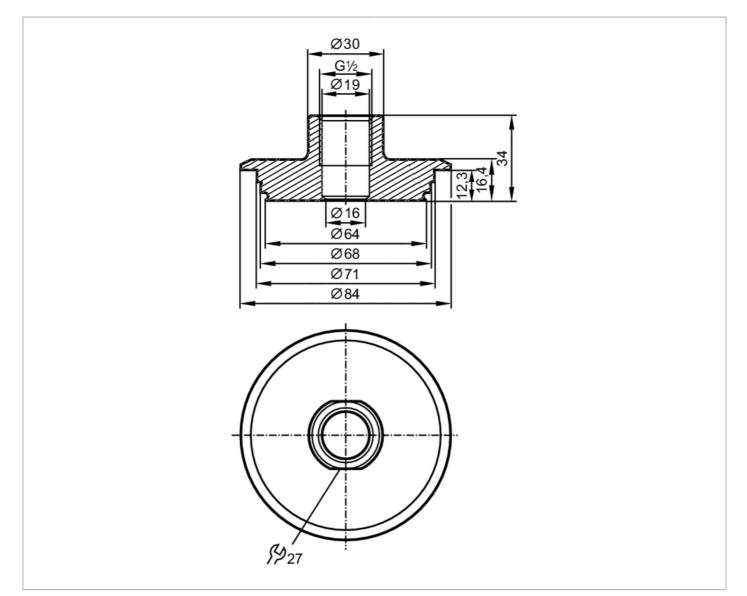

## **Process adapter Varivent**

ADAPT G1/2 VARIVENT D68

## EC 1935/2004 EHEDG Tested FCM

| Application                                       |       |                                             |
|---------------------------------------------------|-------|---------------------------------------------|
| Pressure rating                                   | [bar] | 25                                          |
| Mechanical data                                   |       |                                             |
| Weight                                            | [g]   | 596                                         |
| Material                                          |       | stainless steel (1.4435 / 316L)             |
| Sensor connection                                 |       | G 1/2 sealing cone                          |
| Process connection                                |       | Varivent Form N, DN40DN150 (1,56"), Ø 68 mm |
| Surface characteristics Ra/Rz of the wetted parts |       | 0.4 / 4                                     |
| Hygienic equipment class to<br>DIN 11866          |       | H4                                          |
| Remarks                                           |       |                                             |
| Pack quantity                                     |       | 1 pcs.                                      |