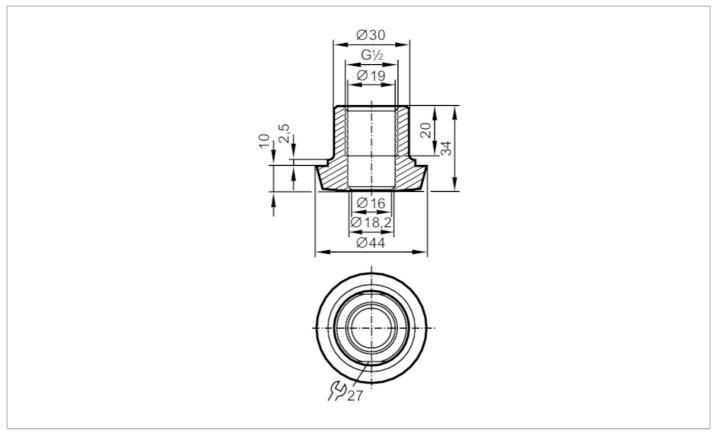

## Process adapter sanitary pipe fitting

ADAPT G1/2-DIN11851 DN25

## EC 1935/2004 FCM FDA

| Application                                       |       |                                                                                                               |
|---------------------------------------------------|-------|---------------------------------------------------------------------------------------------------------------|
| Pressure rating                                   | [bar] | 40                                                                                                            |
| Tests / approvals                                 |       |                                                                                                               |
| Pressure equipment directive                      |       | A possible classification to PED depends on the application and has to be carried out by the user / operator. |
| Safety instructions                               |       | The compatibility between medium and product material has to be checked in all applications.                  |
| Mechanical data                                   |       |                                                                                                               |
| Weight                                            | [g]   | 219.5                                                                                                         |
| Material                                          |       | stainless steel (1.4435 / 316L)                                                                               |
| Sensor connection                                 |       | G 1/2 sealing cone                                                                                            |
| Process connection                                |       | Hygienic pipe fitting DN25 (1") DIN 11851                                                                     |
| Surface characteristics Ra/Rz of the wetted parts |       | 0.4 / 4                                                                                                       |
| Hygienic equipment class to DIN 11866             |       | H4                                                                                                            |
| Remarks                                           |       |                                                                                                               |
| Pack quantity                                     |       | 1 pcs.                                                                                                        |