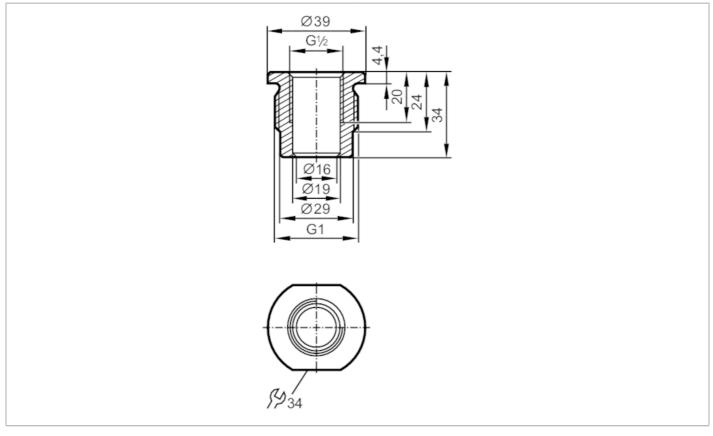

## Screw-in adapter for process sensors

ADAPT G1/2-G1

## CRN EC 1935/2004 FCM

| Tests / approvals                                 |     |                                                                                                               |
|---------------------------------------------------|-----|---------------------------------------------------------------------------------------------------------------|
| Pressure equipment directive                      |     | A possible classification to PED depends on the application and has to be carried out by the user / operator. |
| Safety instructions                               |     | The compatibility between medium and product material has to be checked in all applications.                  |
| Mechanical data                                   |     |                                                                                                               |
| Weight                                            | [g] | 189                                                                                                           |
| Material                                          |     | stainless steel (1.4435 / 316L)                                                                               |
| Sensor connection                                 |     | G 1/2 sealing cone                                                                                            |
| Process connection                                |     | threaded connection G 1                                                                                       |
| Surface characteristics Ra/Rz of the wetted parts |     | 0.4 / 4                                                                                                       |
| Remarks                                           |     |                                                                                                               |
| Pack quantity                                     |     | 1 pcs.                                                                                                        |