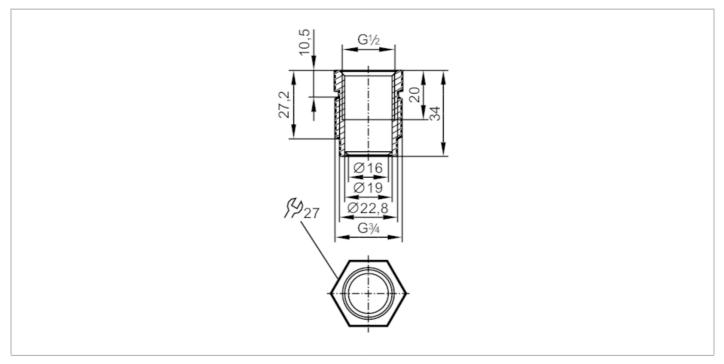

## EC 1935/2004 FCM FDA

| Tests / approvals                                 |     |                                                                                                               |
|---------------------------------------------------|-----|---------------------------------------------------------------------------------------------------------------|
| Pressure equipment directive                      |     | A possible classification to PED depends on the application and has to be carried out by the user / operator. |
| Safety instructions                               |     | The compatibility between medium and product material has to be checked in all applications.                  |
| Mechanical data                                   |     |                                                                                                               |
| Weight                                            | [g] | 118.7                                                                                                         |
| Material                                          |     | stainless steel (1.4435 / 316L)                                                                               |
| Sensor connection                                 |     | G 1/2 sealing cone                                                                                            |
| Process connection                                |     | threaded connection G 3/4                                                                                     |
| Surface characteristics Ra/Rz of the wetted parts |     | 0.4 / 4                                                                                                       |
| Remarks                                           |     |                                                                                                               |
| Pack quantity                                     |     | 1 pcs.                                                                                                        |