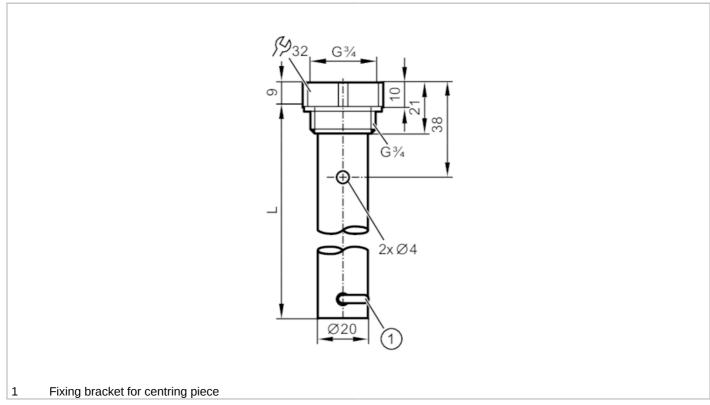

## Coaxial tube for level sensors

| Application            |        |                                                                                                                                                                                      |
|------------------------|--------|--------------------------------------------------------------------------------------------------------------------------------------------------------------------------------------|
| Design                 |        | Version without holes, for level sensors, LR                                                                                                                                         |
| Medium temperature     | [°C]   | -40200                                                                                                                                                                               |
| Pressure rating        | [bar]  | 16                                                                                                                                                                                   |
| Vacuum resistance      | [mbar] | -1000                                                                                                                                                                                |
| Mechanical data        |        |                                                                                                                                                                                      |
| Weight                 | [g]    | 600                                                                                                                                                                                  |
| Material               |        | Coaxial tubes for level sensors: stainless steel (1.4301 / 304); sealing: NBR fiber-reinforced; centring piece: PPS fiber-reinforced; fixing bracket: stainless steel (1.4310 / 301) |
| Sensor connection      |        | threaded connection G 3/4 Internal thread                                                                                                                                            |
| Process connection     |        | threaded connection G 3/4 external thread                                                                                                                                            |
| Length L               | [mm]   | 1000                                                                                                                                                                                 |
| Accessories            |        |                                                                                                                                                                                      |
| Items supplied         |        | sealing: 1                                                                                                                                                                           |
| Accessories (optional) |        | Centering piece for coaxial tubes: 1, E43222                                                                                                                                         |
| Remarks                |        |                                                                                                                                                                                      |
| Pack quantity          |        | 1 pcs.                                                                                                                                                                               |