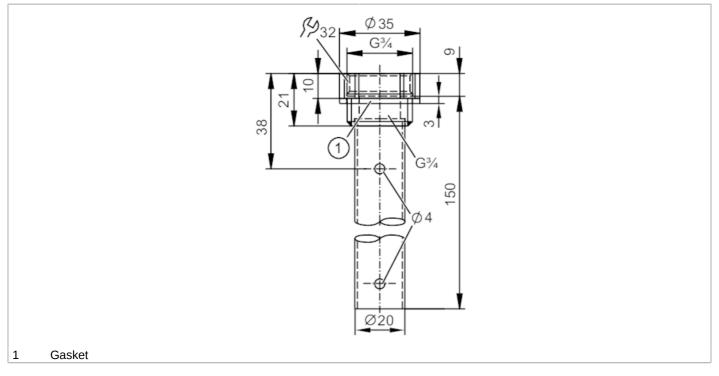

## CRN

| Application                              |        |                                                                                                                                                                                    |
|------------------------------------------|--------|------------------------------------------------------------------------------------------------------------------------------------------------------------------------------------|
| Application                              |        |                                                                                                                                                                                    |
| Design                                   |        | for level sensors LR                                                                                                                                                               |
| Medium temperature                       | [°C]   | -20200                                                                                                                                                                             |
| Pressure rating                          | [bar]  | 16                                                                                                                                                                                 |
| Vacuum resistance                        | [mbar] | -1000                                                                                                                                                                              |
| MAWP (for applications according to CRN) | [bar]  | 16                                                                                                                                                                                 |
| Mechanical data                          |        |                                                                                                                                                                                    |
| Weight                                   | [g]    | 135                                                                                                                                                                                |
| Material                                 |        | Coaxial tubes for level sensors: stainless steel (1.4301 / 304); sealing: NBR fiber-reinforced; centring piece: PPS fiber-reinforced; Fixing strap: stainless steel (1.4310 / 301) |
| Sensor connection                        |        | threaded connection G 3/4 Internal thread                                                                                                                                          |
| Process connection                       |        | threaded connection G 3/4 external thread                                                                                                                                          |
| Length L                                 | [mm]   | 150                                                                                                                                                                                |
| Accessories                              |        |                                                                                                                                                                                    |
| Items supplied                           |        | sealings: 1                                                                                                                                                                        |
| Remarks                                  |        |                                                                                                                                                                                    |
| Pack quantity                            |        | 1 pcs.                                                                                                                                                                             |