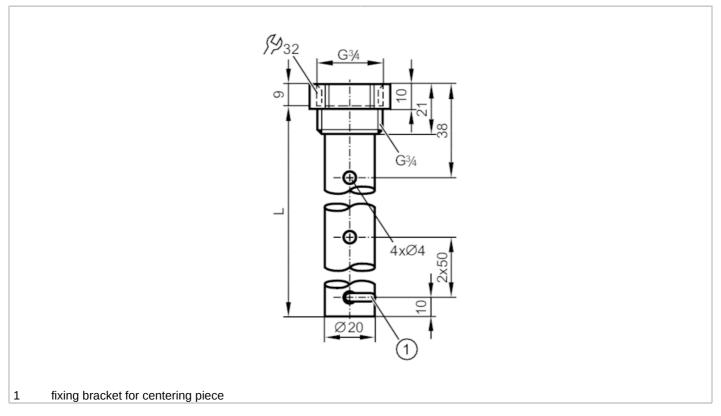

## **CRN**

| Application                              |        |                                                                                                                                                                                      |
|------------------------------------------|--------|--------------------------------------------------------------------------------------------------------------------------------------------------------------------------------------|
| Design                                   |        | for level sensors LR                                                                                                                                                                 |
| Medium temperature                       | [°C]   | -40200                                                                                                                                                                               |
| Pressure rating                          | [bar]  | 16                                                                                                                                                                                   |
| Vacuum resistance                        | [mbar] | -1000                                                                                                                                                                                |
| MAWP (for applications according to CRN) | [bar]  | 16                                                                                                                                                                                   |
| Mechanical data                          |        |                                                                                                                                                                                      |
| Weight                                   | [g]    | 316.4                                                                                                                                                                                |
| Material                                 |        | Coaxial tubes for level sensors: stainless steel (1.4301 / 304); sealing: NBR fiber-reinforced; centring piece: PPS fiber-reinforced; fixing bracket: stainless steel (1.4310 / 301) |
| Sensor connection                        |        | threaded connection G 3/4 Internal thread                                                                                                                                            |
| Process connection                       |        | threaded connection G 3/4 external thread                                                                                                                                            |
| Length L                                 | [mm]   | 500                                                                                                                                                                                  |
| Accessories                              |        |                                                                                                                                                                                      |
| Items supplied                           |        | sealing: 1                                                                                                                                                                           |
| Remarks                                  |        |                                                                                                                                                                                      |
| Pack quantity                            |        | 1 pcs.                                                                                                                                                                               |