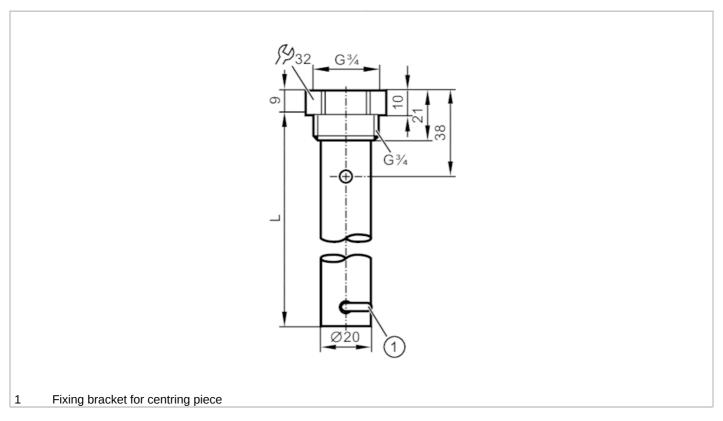

## **CRN**

| Application                              |        |                                                                                                                                                                                      |
|------------------------------------------|--------|--------------------------------------------------------------------------------------------------------------------------------------------------------------------------------------|
| Design                                   |        | for level sensors LR                                                                                                                                                                 |
| Medium temperature                       | [°C]   | -40200                                                                                                                                                                               |
| Pressure rating                          | [bar]  | 16                                                                                                                                                                                   |
| Vacuum resistance                        | [mbar] | -1000                                                                                                                                                                                |
| MAWP (for applications according to CRN) | [bar]  | 16                                                                                                                                                                                   |
| Mechanical data                          |        |                                                                                                                                                                                      |
| Weight                                   | [g]    | 215.5                                                                                                                                                                                |
| Material                                 |        | Coaxial tubes for level sensors: stainless steel (1.4301 / 304); sealing: NBR fiber-reinforced; centring piece: PPS fiber-reinforced; fixing bracket: stainless steel (1.4310 / 301) |
| Sensor connection                        |        | threaded connection G 3/4 Internal thread                                                                                                                                            |
| Process connection                       |        | threaded connection G 3/4 external thread                                                                                                                                            |
| Length L                                 | [mm]   | 300                                                                                                                                                                                  |
| Accessories                              |        |                                                                                                                                                                                      |
| Items supplied                           |        | sealing: 1                                                                                                                                                                           |
| Remarks                                  |        |                                                                                                                                                                                      |
| Pack quantity                            |        | 1 pcs.                                                                                                                                                                               |