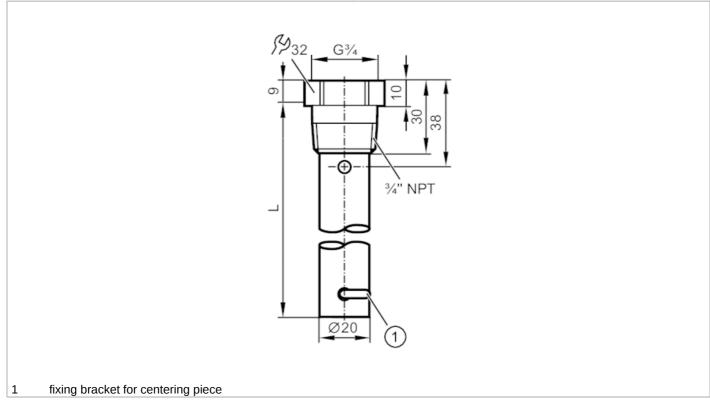

## Coaxial tube for level sensors

| Application        |        |                                                                                                                                                       |
|--------------------|--------|-------------------------------------------------------------------------------------------------------------------------------------------------------|
| Design             |        | for level sensors LR                                                                                                                                  |
| Medium temperature | [°C]   | -40200                                                                                                                                                |
| Pressure rating    | [bar]  | 16                                                                                                                                                    |
| Vacuum resistance  | [mbar] | -1000                                                                                                                                                 |
| Mechanical data    |        |                                                                                                                                                       |
| Weight             | [g]    | 780                                                                                                                                                   |
| Material           |        | Coaxial tubes for level sensors: stainless steel (1.4301 / 304); centring piece: PPS fiber-reinforced; fixing bracket: stainless steel (1.4310 / 301) |
| Sensor connection  |        | threaded connection G 3/4 Internal thread                                                                                                             |
| Process connection |        | threaded connection 3/4" NPT external thread                                                                                                          |
| Length L           | [mm]   | 1400                                                                                                                                                  |
| Remarks            |        |                                                                                                                                                       |
| Pack quantity      |        | 1 pcs.                                                                                                                                                |