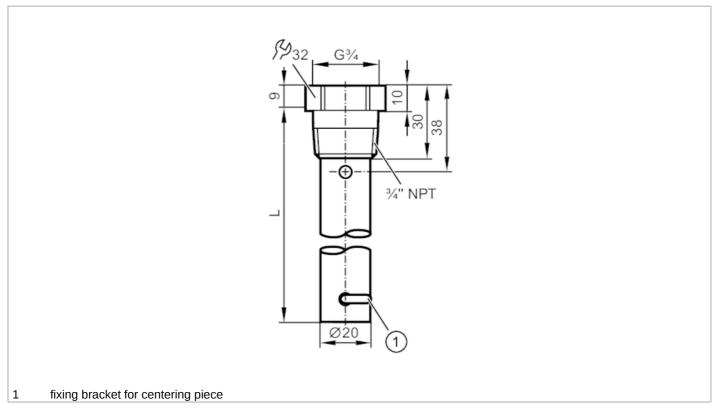

## **CRN**

| Application                              |        |                                                                                                                                                       |
|------------------------------------------|--------|-------------------------------------------------------------------------------------------------------------------------------------------------------|
| Design                                   |        | for level sensors LR                                                                                                                                  |
| Medium temperature                       | [°C]   | -40200                                                                                                                                                |
| Pressure rating                          | [bar]  | 16                                                                                                                                                    |
| Vacuum resistance                        | [mbar] | -1000                                                                                                                                                 |
| MAWP (for applications according to CRN) | [bar]  | 16                                                                                                                                                    |
| Mechanical data                          |        |                                                                                                                                                       |
| Weight                                   | [g]    | 875                                                                                                                                                   |
| Material                                 |        | Coaxial tubes for level sensors: stainless steel (1.4301 / 304); centring piece: PPS fiber-reinforced; fixing bracket: stainless steel (1.4310 / 301) |
| Sensor connection                        |        | threaded connection G 3/4 Internal thread                                                                                                             |
| Process connection                       |        | threaded connection 3/4" NPT external thread                                                                                                          |
| Length L                                 | [mm]   | 1600                                                                                                                                                  |
| Remarks                                  |        |                                                                                                                                                       |
| Pack quantity                            |        | 1 pcs.                                                                                                                                                |