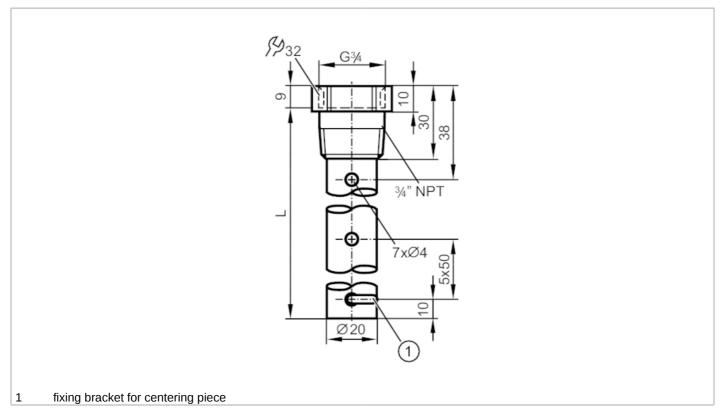

## CRN

| Application                              |        |                                                                                                                                                       |
|------------------------------------------|--------|-------------------------------------------------------------------------------------------------------------------------------------------------------|
| Design                                   |        | for level sensors LR                                                                                                                                  |
| Medium temperature                       | [°C]   | -40200                                                                                                                                                |
| Pressure rating                          | [bar]  | 16                                                                                                                                                    |
| Vacuum resistance                        | [mbar] | -1000                                                                                                                                                 |
| MAWP (for applications according to CRN) | [bar]  | 16                                                                                                                                                    |
| Mechanical data                          |        |                                                                                                                                                       |
| Weight                                   | [g]    | 440                                                                                                                                                   |
| Material                                 |        | Coaxial tubes for level sensors: stainless steel (1.4301 / 304); centring piece: PPS fiber-reinforced; fixing bracket: stainless steel (1.4310 / 301) |
| Sensor connection                        |        | threaded connection G 3/4 Internal thread                                                                                                             |
| Process connection                       |        | threaded connection 3/4" NPT external thread                                                                                                          |
| Length L                                 | [mm]   | 700                                                                                                                                                   |
| Remarks                                  |        |                                                                                                                                                       |
| Pack quantity                            |        | 1 pcs.                                                                                                                                                |