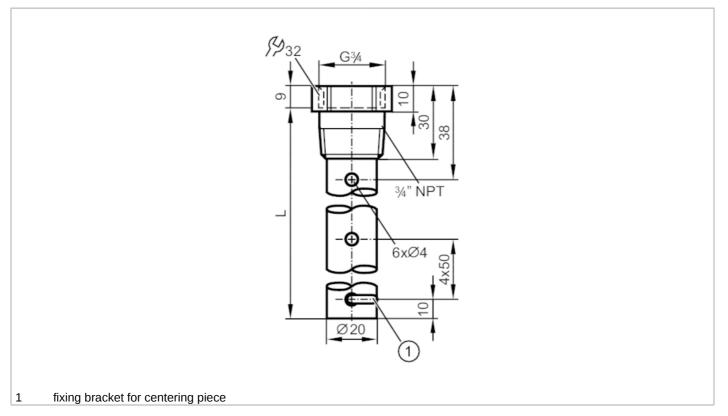

## CRN

| Application                              |        |                                                                                                                                                       |
|------------------------------------------|--------|-------------------------------------------------------------------------------------------------------------------------------------------------------|
| Design                                   |        | for level sensors LR                                                                                                                                  |
| Medium temperature                       | [°C]   | -40200                                                                                                                                                |
| Pressure rating                          | [bar]  | 16                                                                                                                                                    |
| Vacuum resistance                        | [mbar] | -1000                                                                                                                                                 |
| MAWP (for applications according to CRN) | [bar]  | 16                                                                                                                                                    |
| Mechanical data                          |        |                                                                                                                                                       |
| Weight                                   | [g]    | 299.5                                                                                                                                                 |
| Material                                 |        | Coaxial tubes for level sensors: stainless steel (1.4301 / 304); centring piece: PPS fiber-reinforced; fixing bracket: stainless steel (1.4310 / 301) |
| Sensor connection                        |        | threaded connection G 3/4 Internal thread                                                                                                             |
| Process connection                       |        | threaded connection 3/4" NPT external thread                                                                                                          |
| Length L                                 | [mm]   | 450                                                                                                                                                   |
| Remarks                                  |        |                                                                                                                                                       |
| Pack quantity                            |        | 1 pcs.                                                                                                                                                |