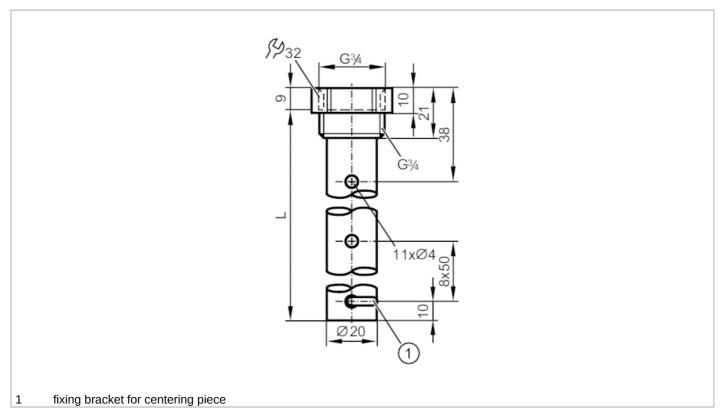

## CRN

| Application                              |        |                                                                                                                                                                                          |
|------------------------------------------|--------|------------------------------------------------------------------------------------------------------------------------------------------------------------------------------------------|
| Design                                   |        | for level sensors LR                                                                                                                                                                     |
| Medium temperature                       | [°C]   | -40200                                                                                                                                                                                   |
| Pressure rating                          | [bar]  | 16                                                                                                                                                                                       |
| Vacuum resistance                        | [mbar] | -1000                                                                                                                                                                                    |
| MAWP (for applications according to CRN) | [bar]  | 16                                                                                                                                                                                       |
| Mechanical data                          |        |                                                                                                                                                                                          |
| Weight                                   | [g]    | 890                                                                                                                                                                                      |
| Material                                 |        | Coaxial tubes for level sensors: stainless steel (1.4301 / 304); sealing: NBR fiber-<br>reinforced; centring piece: PPS fiber-reinforced; fixing bracket: stainless steel (1.4310 / 301) |
| Sensor connection                        |        | threaded connection G 3/4 Internal thread                                                                                                                                                |
| Process connection                       |        | threaded connection G 3/4 external thread                                                                                                                                                |
| Length L                                 | [mm]   | 1600                                                                                                                                                                                     |
| Accessories                              |        |                                                                                                                                                                                          |
| Items supplied                           |        | sealing: 1                                                                                                                                                                               |
| Accessories (optional)                   |        | Centering piece for coaxial tubes:, E43222                                                                                                                                               |
| Remarks                                  |        |                                                                                                                                                                                          |
| Remarks                                  |        | When used under DNV GL conditions mounting of an additional centring piece is required                                                                                                   |
| Pack quantity                            |        | 1 pcs.                                                                                                                                                                                   |