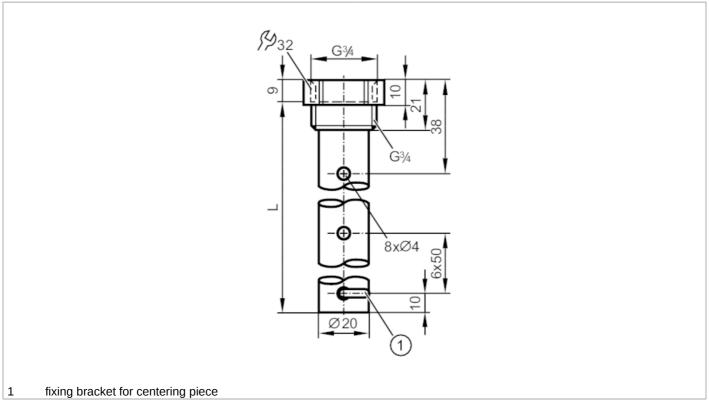

## **CRN**

|        | for level sensors LR                                                                                                                                                                 |
|--------|--------------------------------------------------------------------------------------------------------------------------------------------------------------------------------------|
| [°C]   | -40200                                                                                                                                                                               |
| [bar]  | 16                                                                                                                                                                                   |
| [mbar] | -1000                                                                                                                                                                                |
| [bar]  | 16                                                                                                                                                                                   |
|        |                                                                                                                                                                                      |
| [g]    | 570                                                                                                                                                                                  |
|        | Coaxial tubes for level sensors: stainless steel (1.4301 / 304); sealing: NBR fiber-reinforced; centring piece: PPS fiber-reinforced; fixing bracket: stainless steel (1.4310 / 301) |
|        | threaded connection G 3/4 Internal thread                                                                                                                                            |
|        | threaded connection G 3/4 external thread                                                                                                                                            |
| [mm]   | 1000                                                                                                                                                                                 |
|        |                                                                                                                                                                                      |
|        | sealing: 1                                                                                                                                                                           |
|        | Centering piece for coaxial tubes: 1, E43222                                                                                                                                         |
|        |                                                                                                                                                                                      |
|        | When used under DNV GL conditions mounting of an additional centring piece is required                                                                                               |
|        | 1 pcs.                                                                                                                                                                               |
|        | [bar] [mbar] [bar]                                                                                                                                                                   |