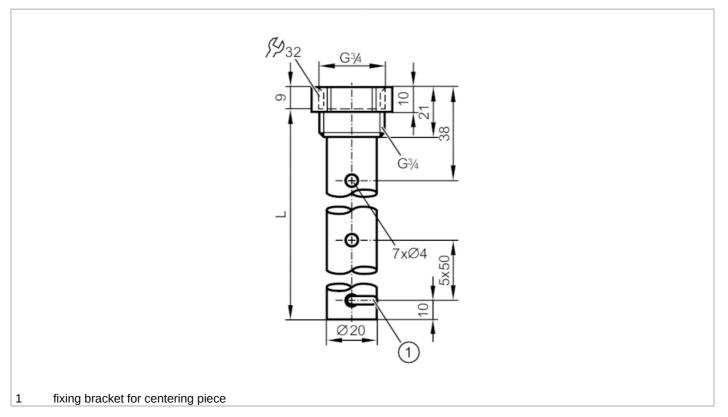

## CRN

| Application                              |        |                                                                                                                                                                                          |
|------------------------------------------|--------|------------------------------------------------------------------------------------------------------------------------------------------------------------------------------------------|
| Design                                   |        | for level sensors LR                                                                                                                                                                     |
| Medium temperature                       | [°C]   | -40200                                                                                                                                                                                   |
| Pressure rating                          | [bar]  | 16                                                                                                                                                                                       |
| Vacuum resistance                        | [mbar] | -1000                                                                                                                                                                                    |
| MAWP (for applications according to CRN) | [bar]  | 16                                                                                                                                                                                       |
| Mechanical data                          |        |                                                                                                                                                                                          |
| Weight                                   | [g]    | 420                                                                                                                                                                                      |
| Material                                 |        | Coaxial tubes for level sensors: stainless steel (1.4301 / 304); sealing: NBR fiber-<br>reinforced; centring piece: PPS fiber-reinforced; fixing bracket: stainless steel (1.4310 / 301) |
| Sensor connection                        |        | threaded connection G 3/4 Internal thread                                                                                                                                                |
| Process connection                       |        | threaded connection G 3/4 external thread                                                                                                                                                |
| Length L                                 | [mm]   | 700                                                                                                                                                                                      |
| Accessories                              |        |                                                                                                                                                                                          |
| Items supplied                           |        | sealing: 1                                                                                                                                                                               |
| Remarks                                  |        |                                                                                                                                                                                          |
| Pack quantity                            |        | 1 pcs.                                                                                                                                                                                   |