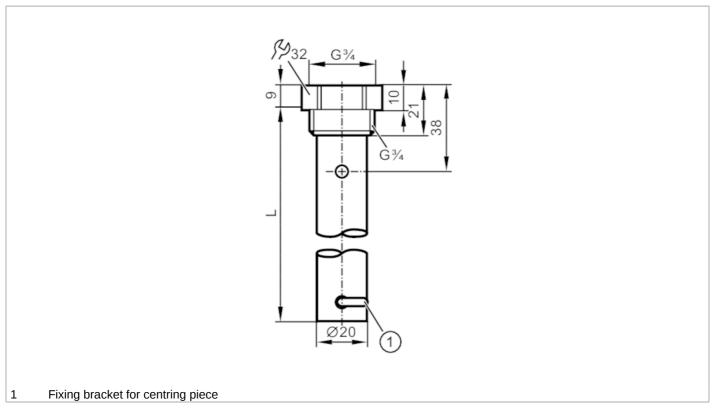

## **CRN**

| Application                              | -      |                                                                                                                                                                                      |
|------------------------------------------|--------|--------------------------------------------------------------------------------------------------------------------------------------------------------------------------------------|
| Design                                   |        | for level sensors LR                                                                                                                                                                 |
| Medium temperature                       | [°C]   | -40200                                                                                                                                                                               |
| Pressure rating                          | [bar]  | 16                                                                                                                                                                                   |
| Vacuum resistance                        | [mbar] | -1000                                                                                                                                                                                |
| MAWP (for applications according to CRN) | [bar]  | 16                                                                                                                                                                                   |
| Mechanical data                          |        |                                                                                                                                                                                      |
| Weight                                   | [g]    | 290.5                                                                                                                                                                                |
| Material                                 |        | Coaxial tubes for level sensors: stainless steel (1.4301 / 304); sealing: NBR fiber-reinforced; centring piece: PPS fiber-reinforced; fixing bracket: stainless steel (1.4310 / 301) |
| Sensor connection                        |        | threaded connection G 3/4 Internal thread                                                                                                                                            |
| Process connection                       |        | threaded connection G 3/4 external thread                                                                                                                                            |
| Length L                                 | [mm]   | 450                                                                                                                                                                                  |
| Accessories                              |        |                                                                                                                                                                                      |
| Items supplied                           |        | sealing: 1                                                                                                                                                                           |
| Remarks                                  |        |                                                                                                                                                                                      |
| Pack quantity                            |        | 1 pcs.                                                                                                                                                                               |