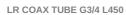

## **CRN**

| Application                              | -      |                                                                                                                                                                                      |
|------------------------------------------|--------|--------------------------------------------------------------------------------------------------------------------------------------------------------------------------------------|
| Design                                   |        | for level sensors LR                                                                                                                                                                 |
| Medium temperature                       | [°C]   | -40200                                                                                                                                                                               |
| Pressure rating                          | [bar]  | 16                                                                                                                                                                                   |
| Vacuum resistance                        | [mbar] | -1000                                                                                                                                                                                |
| MAWP (for applications according to CRN) | [bar]  | 16                                                                                                                                                                                   |
| Mechanical data                          |        |                                                                                                                                                                                      |
| Weight                                   | [g]    | 290.5                                                                                                                                                                                |
| Material                                 |        | Coaxial tubes for level sensors: stainless steel (1.4301 / 304); sealing: NBR fiber-reinforced; centring piece: PPS fiber-reinforced; fixing bracket: stainless steel (1.4310 / 301) |
| Sensor connection                        |        | threaded connection G 3/4 Internal thread                                                                                                                                            |
| Process connection                       |        | threaded connection G 3/4 external thread                                                                                                                                            |
| Length L                                 | [mm]   | 450                                                                                                                                                                                  |
| Accessories                              |        |                                                                                                                                                                                      |
| Items supplied                           |        | sealing: 1                                                                                                                                                                           |
| Remarks                                  |        |                                                                                                                                                                                      |
| Pack quantity                            |        | 1 pcs.                                                                                                                                                                               |