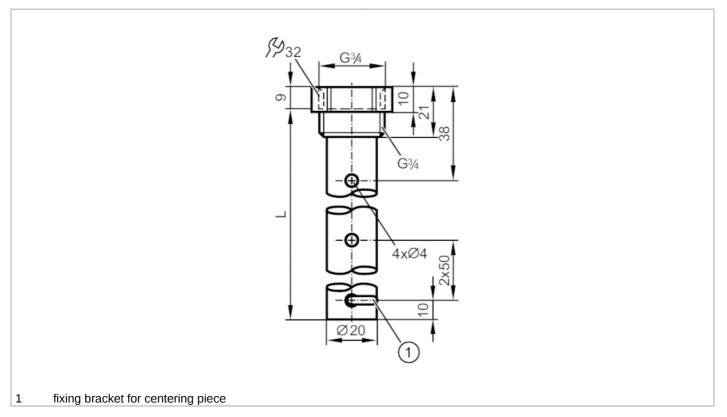

## CRN

| Application                              |        |                                                                                                                                                                                          |
|------------------------------------------|--------|------------------------------------------------------------------------------------------------------------------------------------------------------------------------------------------|
| Design                                   |        | for level sensors LR                                                                                                                                                                     |
| Medium temperature                       | [°C]   | -40200                                                                                                                                                                                   |
| Pressure rating                          | [bar]  | 16                                                                                                                                                                                       |
| Vacuum resistance                        | [mbar] | -1000                                                                                                                                                                                    |
| MAWP (for applications according to CRN) | [bar]  | 16                                                                                                                                                                                       |
| Mechanical data                          |        |                                                                                                                                                                                          |
| Weight                                   | [g]    | 180.5                                                                                                                                                                                    |
| Material                                 |        | Coaxial tubes for level sensors: stainless steel (1.4301 / 304); sealing: NBR fiber-<br>reinforced; centring piece: PPS fiber-reinforced; fixing bracket: stainless steel (1.4310 / 301) |
| Sensor connection                        |        | threaded connection G 3/4 Internal thread                                                                                                                                                |
| Process connection                       |        | threaded connection G 3/4 external thread                                                                                                                                                |
| Length L                                 | [mm]   | 240                                                                                                                                                                                      |
| Accessories                              |        |                                                                                                                                                                                          |
| Items supplied                           |        | sealing: 1                                                                                                                                                                               |
| Remarks                                  |        |                                                                                                                                                                                          |
| Pack quantity                            |        | 1 pcs.                                                                                                                                                                                   |