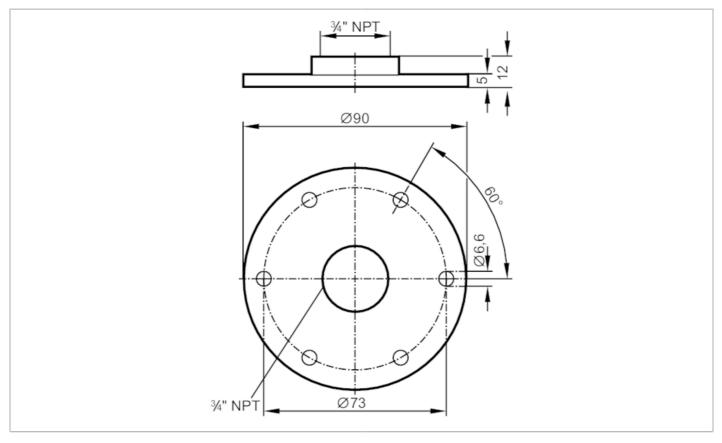

## Flange plate for level sensors

FLANGE PLATE 73-90/NPT3/4

| Application          |       |                                                      |
|----------------------|-------|------------------------------------------------------|
| Design               |       | for level sensors LR                                 |
| Installation         |       | according to DIN 24557                               |
| Tank pressure        | [bar] | -116                                                 |
| Operating conditions |       |                                                      |
| Ambient temperature  | [°C]  | 080                                                  |
| Mechanical data      |       |                                                      |
| Weight               | [g]   | 266.8                                                |
| Type of mounting     |       | according to DIN 24557                               |
| Material             |       | flange: stainless steel (1.4305 / 303); sealing: NBR |
| Tightening torque    | [Nm]  | < 40                                                 |
| Sensor connection    |       | threaded connection 3/4" NPT Internal thread         |
| Process connection   |       | flange Ø 90 mm                                       |
| Remarks              |       |                                                      |
| Pack quantity        |       | 1 pcs.                                               |