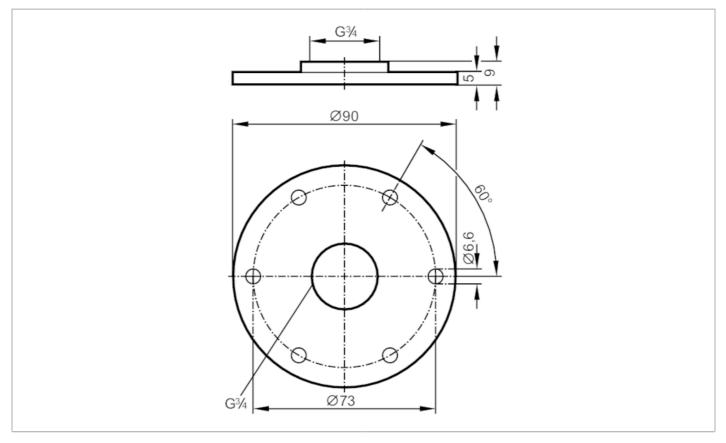

## Flange plate for level sensors

FLANGE PLATE 73-90/G3/4

| Application          |       |                                                      |
|----------------------|-------|------------------------------------------------------|
| Design               |       | for level sensors LR                                 |
| Installation         |       | according to DIN 24557                               |
| Tank pressure        | [bar] | -116                                                 |
| Operating conditions |       |                                                      |
| Ambient temperature  | [°C]  | 080                                                  |
| Mechanical data      |       |                                                      |
| Weight               | [g]   | 257.3                                                |
| Type of mounting     |       | according to DIN 24557                               |
| Material             |       | flange: stainless steel (1.4305 / 303); sealing: NBR |
| Tightening torque    | [Nm]  | 69                                                   |
| Sensor connection    |       | threaded connection G 3/4 Internal thread            |
| Process connection   |       | flange Ø 90 mm                                       |
| Remarks              |       |                                                      |
| Pack quantity        |       | 1 pcs.                                               |