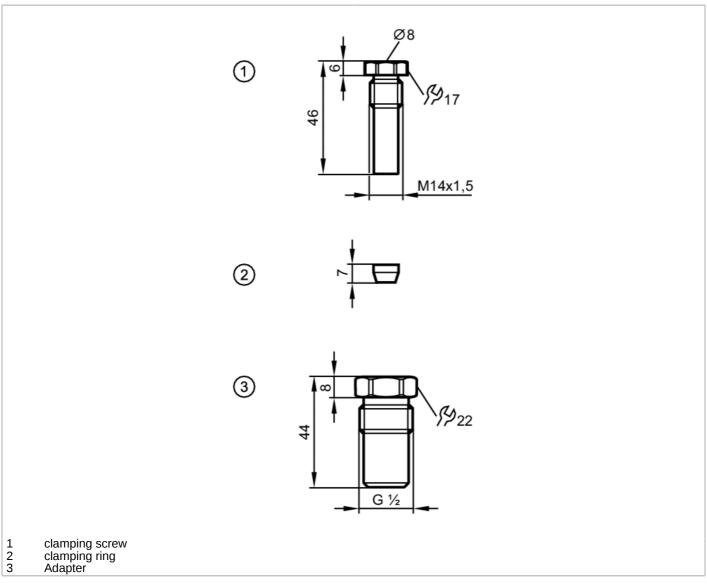

### **Clamp fitting for process sensors**

G 1/2" COMPRESSION FITTING 8MM

# EC 1935/2004 FDA

| Application          |       |                                                      |  |
|----------------------|-------|------------------------------------------------------|--|
| Application          |       | hygienic systems                                     |  |
| Installation         |       | Clamp fitting                                        |  |
| Media                |       | viscous media and liquids with suspended particles   |  |
| Pressure rating      | [bar] | 10                                                   |  |
| No dead space        |       | yes                                                  |  |
| Operating conditions |       |                                                      |  |
| Ambient temperature  | [°C]  | -10150                                               |  |
| Mechanical data      |       |                                                      |  |
| Weight               | [g]   | 100                                                  |  |
| Material             |       | stainless steel (1.4404 / 316L); clamping ring: PEEK |  |
| Tightening torque    | [Nm]  | < 10; (Adapter; 10 ± 1 Clamp adapter)                |  |
| Sensor connection    |       | Ø 8 mm                                               |  |
| Process connection   |       | threaded connection G 1/2 sealing cone               |  |

## **Clamp fitting for process sensors**

G 1/2" COMPRESSION FITTING 8MM

| Remarks       |        |
|---------------|--------|
| Pack quantity | 1 pcs. |