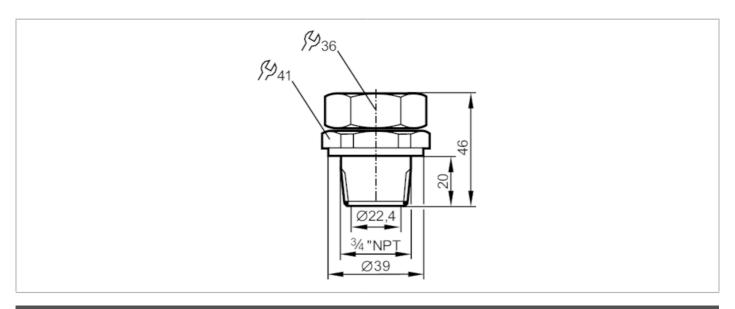

## **Clamp fitting for process sensors**

MOUNTING ADAPTER NPT3/4/D22

| Application          |       |                                              |
|----------------------|-------|----------------------------------------------|
| Design               |       | for climate tube LK, LI                      |
| Installation         |       | Clamp fitting                                |
| Pressure rating      | [bar] | 0.5                                          |
| Operating conditions |       |                                              |
| Ambient temperature  | [°C]  | 080                                          |
| Mechanical data      |       |                                              |
| Weight               | [g]   | 208                                          |
| Dimensions           | [mm]  | Ø 39 / L = 46                                |
| Material             |       | stainless steel; NBR; brass                  |
| Tightening torque    | [Nm]  | 68                                           |
| Sensor connection    |       | Ø 22 mm                                      |
| Process connection   |       | threaded connection 3/4" NPT external thread |
| Remarks              |       |                                              |
| Pack quantity        |       | 1 pcs.                                       |