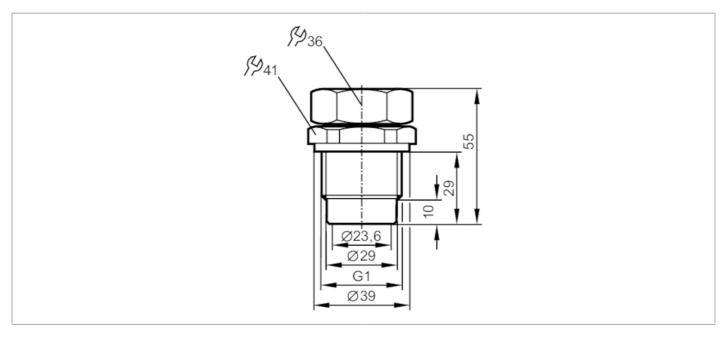

## **Clamp fitting for process sensors**

MOUNTING ADAPTER G1/D22

| Application          |       |                                         |
|----------------------|-------|-----------------------------------------|
| Design               |       | for climate tube LK, LI                 |
| Installation         |       | Clamp fitting                           |
| Pressure rating      | [bar] | 0.5                                     |
| Operating conditions |       |                                         |
| Ambient temperature  | [°C]  | 080                                     |
| Mechanical data      |       |                                         |
| Weight               | [g]   | 256                                     |
| Dimensions           | [mm]  | Ø 39 / L = 55                           |
| Material             |       | stainless steel; NBR; Tesnit; brass     |
| Tightening torque    | [Nm]  | 68                                      |
| Sensor connection    |       | Ø 22 mm                                 |
| Process connection   |       | threaded connection G 1 external thread |
| Remarks              |       |                                         |
| Pack quantity        |       | 1 pcs.                                  |