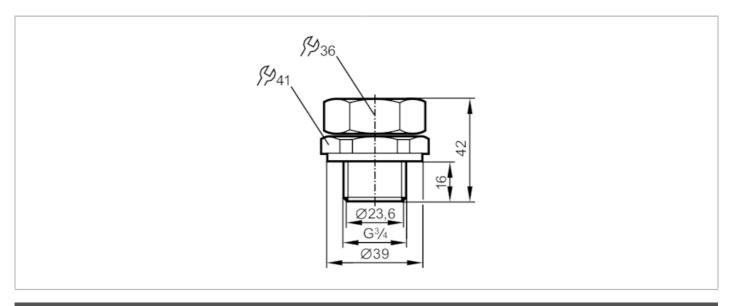

## **Clamp fitting for process sensors**

MOUNTING ADAPTER G3/4/D22

| Application          |       |                                           |
|----------------------|-------|-------------------------------------------|
| Design               |       | for climate tube LK, LI                   |
| Installation         |       | Clamp fitting                             |
| Pressure rating      | [bar] | 0.5                                       |
| Operating conditions |       |                                           |
| Ambient temperature  | [°C]  | 080                                       |
| Mechanical data      |       |                                           |
| Weight               | [g]   | 195.5                                     |
| Dimensions           | [mm]  | Ø 39 / L = 42                             |
| Material             |       | stainless steel; NBR; Tesnit; brass       |
| Tightening torque    | [Nm]  | 68                                        |
| Sensor connection    |       | Ø 22 mm                                   |
| Process connection   |       | threaded connection G 3/4 external thread |
| Remarks              |       |                                           |
| Pack quantity        |       | 1 pcs.                                    |