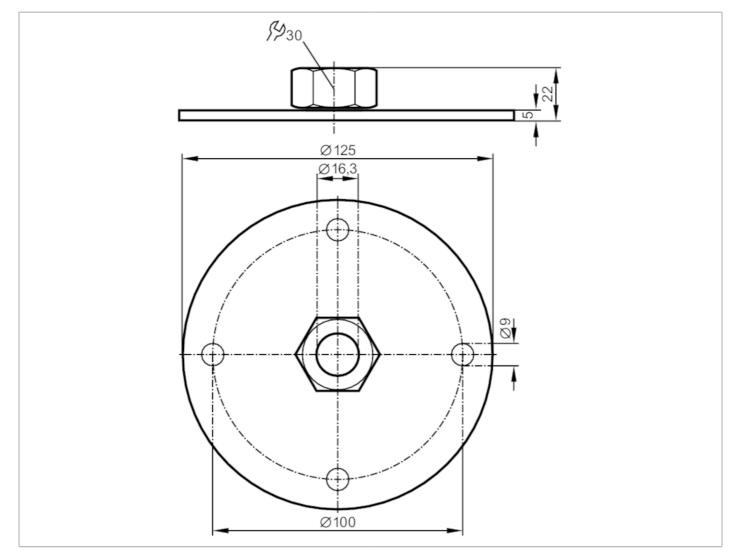

## E43005

## Flange plate for level sensors

FLANGE PLATE 100-125 D16

| Application          |       |                                                                                            |
|----------------------|-------|--------------------------------------------------------------------------------------------|
| Design               |       | for capacitive level sensors LK, LI, LT, LL                                                |
| Pressure rating      | [bar] | 0.5                                                                                        |
| Operating conditions |       |                                                                                            |
| Ambient temperature  | [°C]  | 080                                                                                        |
| Mechanical data      |       |                                                                                            |
| Weight               | [g]   | 252                                                                                        |
| Material             |       | flange: aluminum anodized; knurled nut: stainless steel; Spacer: brass; clamping ring: FKM |
| Tightening torque    | [Nm]  | 69                                                                                         |
| Sensor connection    |       | Clamp fitting Ø 16 mm                                                                      |
| Process connection   |       | flange                                                                                     |
| Remarks              |       |                                                                                            |
| Pack quantity        |       | 1 pcs.                                                                                     |