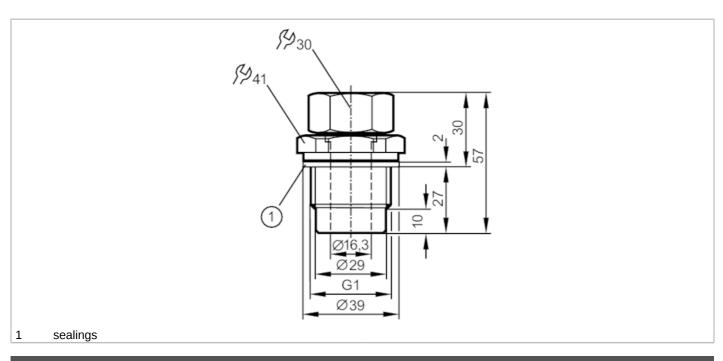

## Clamp fitting for process sensors

MOUNTING ADAPTER G1

| Application          |       |                                                                                                              |
|----------------------|-------|--------------------------------------------------------------------------------------------------------------|
| Design               |       | for capacitive level sensors LK, LI, LT, LL                                                                  |
| Installation         |       | Clamp fitting                                                                                                |
| Pressure rating      | [bar] | 0.5                                                                                                          |
| Operating conditions |       |                                                                                                              |
| Ambient temperature  | [°C]  | 080                                                                                                          |
| Mechanical data      |       |                                                                                                              |
| Weight               | [g]   | 335                                                                                                          |
| Dimensions           | [mm]  | Ø 39 / L = 57                                                                                                |
| Material             |       | flange: stainless steel; knurled nut: stainless steel;<br>Spacer: brass; clamping ring: FKM; sealing: Tesnit |
| Tightening torque    | [Nm]  | 69                                                                                                           |
| Sensor connection    |       | Ø 16 mm                                                                                                      |
| Process connection   |       | threaded connection G 1 external thread                                                                      |
| Remarks              |       |                                                                                                              |
| Pack quantity        |       | 1 pcs.                                                                                                       |