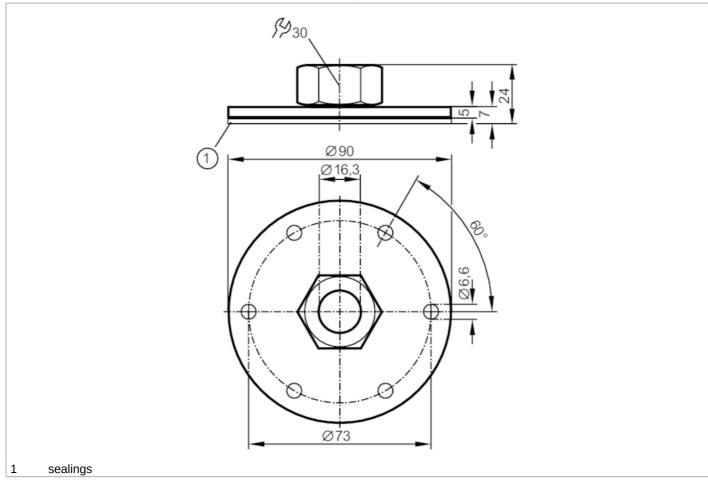

## Flange plate for level sensors

FLANGE PLATE 73-90 D16

| Application          |       |                                                                                                     |
|----------------------|-------|-----------------------------------------------------------------------------------------------------|
| Design               |       | for capacitive level sensors LK, LI, LT, LL                                                         |
| Installation         |       | according to DIN 24557                                                                              |
| Pressure rating      | [bar] | 0.5                                                                                                 |
| Operating conditions |       |                                                                                                     |
| Ambient temperature  | [°C]  | 080                                                                                                 |
| Mechanical data      |       |                                                                                                     |
| Weight               | [g]   | 183                                                                                                 |
| Type of mounting     |       | according to DIN 24557                                                                              |
| Material             |       | aluminum anodized; knurled nut: stainless steel;<br>Spacer: brass; clamping ring: FKM; sealing: NBR |
| Tightening torque    | [Nm]  | 69                                                                                                  |
| Sensor connection    |       | Clamp fitting Ø 16 mm                                                                               |
| Process connection   |       | flange                                                                                              |
| Remarks              |       |                                                                                                     |
| Pack quantity        |       | 1 pcs.                                                                                              |