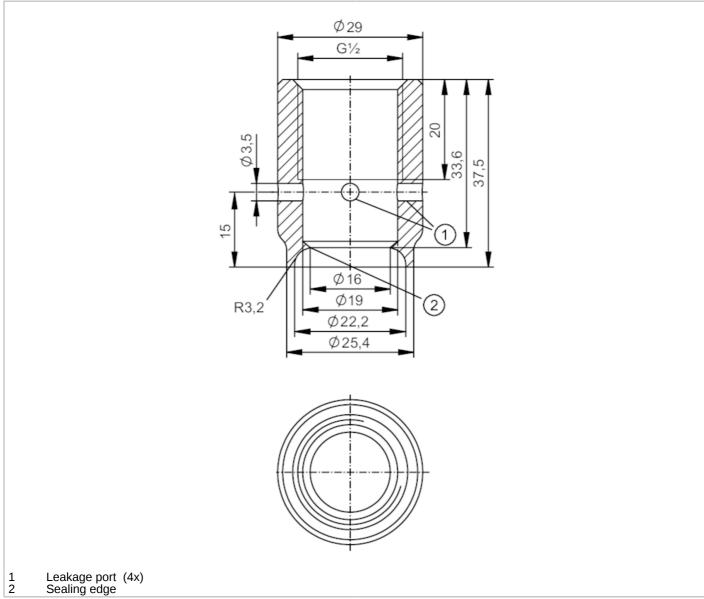

## Welding adapter for process sensors

ADAPT G1/2-WELD FOR PIPE 3A

| Application                  |       |                                                                                                               |
|------------------------------|-------|---------------------------------------------------------------------------------------------------------------|
| Design                       |       | for pipes, with leakage port (3A)                                                                             |
| Pressure rating              | [bar] | 50                                                                                                            |
| Note on pressure rating      |       | for the connection sensor - adapter                                                                           |
| Tests / approvals            |       |                                                                                                               |
| Pressure equipment directive | е     | A possible classification to PED depends on the application and has to be carried out by the user / operator. |
| Safety instructions          |       | The compatibility between medium and product material has to be checked in all applications.                  |
| Mechanical data              |       |                                                                                                               |
| Weight                       | [g]   | 168.7                                                                                                         |
| Material                     |       | stainless steel (1.4435 / 316L)                                                                               |
| Sensor connection            |       | G 1/2 sealing cone                                                                                            |

## Welding adapter for process sensors

ADAPT G1/2-WELD FOR PIPE 3A

| Process connection                                | Welding adapter Ø 29 mm |  |
|---------------------------------------------------|-------------------------|--|
| Surface characteristics Ra/Rz of the wetted parts | 0.4 / 4                 |  |
| Remarks                                           |                         |  |
| Pack quantity                                     | 1 pcs.                  |  |