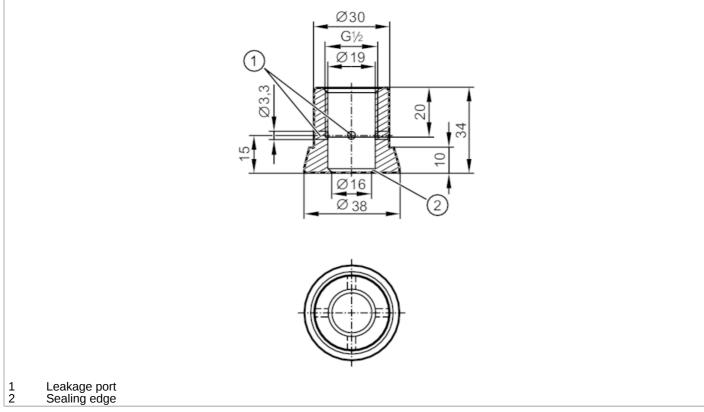

## CRN EC 1935/2004 EHEDG Certified FCM

| Application                                       |       |                                                                                                               |
|---------------------------------------------------|-------|---------------------------------------------------------------------------------------------------------------|
| Design                                            |       | with leakage port (3A)                                                                                        |
| Pressure rating                                   | [bar] | 50                                                                                                            |
| Note on pressure rating                           |       | for the connection sensor - adapter                                                                           |
| MAWP (for applications according to CRN)          | [bar] | 50                                                                                                            |
| Tests / approvals                                 |       |                                                                                                               |
| Pressure equipment directive                      |       | A possible classification to PED depends on the application and has to be carried out by the user / operator. |
| Safety instructions                               |       | The compatibility between medium and product material has to be checked in all applications.                  |
| Mechanical data                                   |       |                                                                                                               |
| Weight                                            | [g]   | 205.5                                                                                                         |
| Material                                          |       | stainless steel (1.4435 / 316L)                                                                               |
| Sensor connection                                 |       | G 1/2 sealing cone                                                                                            |
| Process connection                                |       | Welding adapter Ø 38 mm                                                                                       |
| Surface characteristics Ra/Rz of the wetted parts | -     | 0.4 / 4                                                                                                       |
| Remarks                                           |       |                                                                                                               |
| Pack quantity                                     |       | 1 pcs.                                                                                                        |