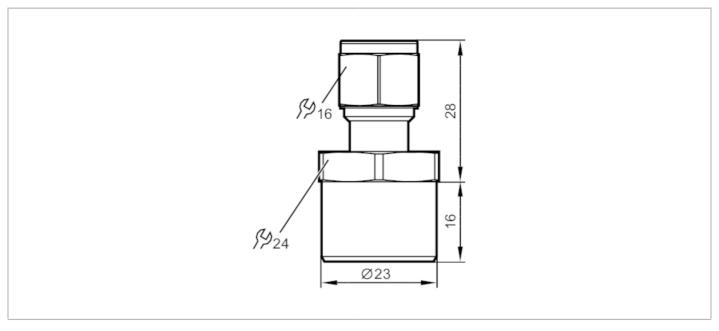

## **Progressive ring fitting**

COMPR. FITTING F. MOUNT. CLAMP

| Application                  |       |                                                                                                               |
|------------------------------|-------|---------------------------------------------------------------------------------------------------------------|
| Installation                 |       | Progressive ring fitting                                                                                      |
| Pressure rating              | [bar] | 1                                                                                                             |
| Note on pressure rating      |       | 50 bar in case of welded installation                                                                         |
| Tests / approvals            |       |                                                                                                               |
| Pressure equipment directive | /e    | A possible classification to PED depends on the application and has to be carried out by the user / operator. |
| Safety instructions          |       | The compatibility between medium and product material has to be checked in all applications.                  |
| Mechanical data              |       |                                                                                                               |
| Weight                       | [g]   | 91.5                                                                                                          |
| Material                     |       | stainless steel (1.4404 / 316L)                                                                               |
| Sensor connection            |       | Ø 8 mm                                                                                                        |
| Process connection           |       | Ø 23 mm                                                                                                       |
| Remarks                      |       |                                                                                                               |
| Pack quantity                |       | 1 pcs.                                                                                                        |