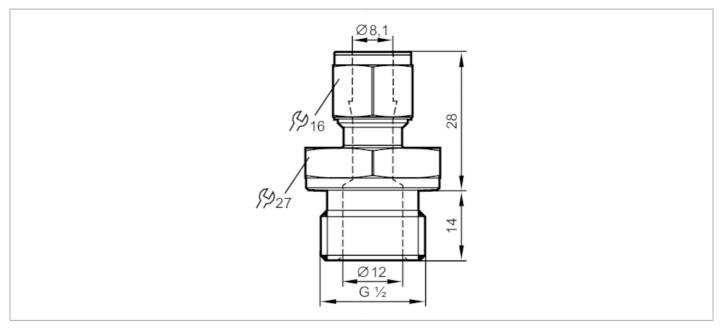

## **Progressive ring fitting**

COMPRESSION FITTING G1/2 METALLIC SEALIN

## ACS KTW/W270 Reg31

| Application                 |       |                                                                                                               |
|-----------------------------|-------|---------------------------------------------------------------------------------------------------------------|
| Installation                |       | Progressive ring fitting                                                                                      |
| Pressure rating             | [bar] | 50                                                                                                            |
| Tests / approvals           |       |                                                                                                               |
| Pressure equipment directiv | е     | A possible classification to PED depends on the application and has to be carried out by the user / operator. |
| Safety instructions         |       | The compatibility between medium and product material has to be checked in all applications.                  |
| Mechanical data             |       |                                                                                                               |
| Weight                      | [g]   | 93.5                                                                                                          |
| Material                    |       | stainless steel (1.4404 / 316L)                                                                               |
| Tightening torque           | [Nm]  | 100                                                                                                           |
| Sensor connection           |       | Ø 8 mm                                                                                                        |
| Process connection          |       | threaded connection G 1/2                                                                                     |
| Remarks                     |       |                                                                                                               |
| Pack quantity               |       | 1 pcs.                                                                                                        |