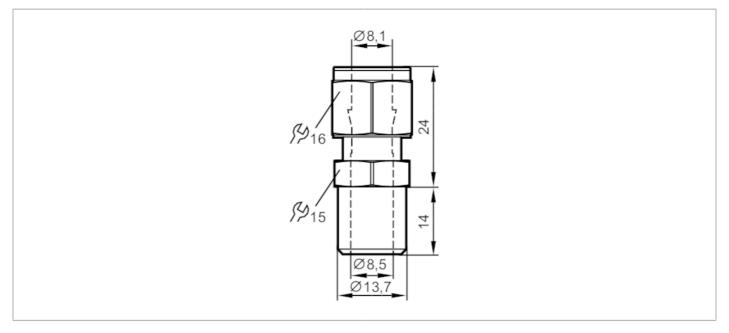

## ACS KTW/W270 Reg31

| Application                 |       |                                                                                                               |
|-----------------------------|-------|---------------------------------------------------------------------------------------------------------------|
| Installation                |       | Clamp fitting                                                                                                 |
| Pressure rating             | [bar] | 50                                                                                                            |
| Tests / approvals           |       |                                                                                                               |
| Pressure equipment directiv | е     | A possible classification to PED depends on the application and has to be carried out by the user / operator. |
| Safety instructions         |       | The compatibility between medium and product material has to be checked in all applications.                  |
| Mechanical data             |       |                                                                                                               |
| Weight                      | [g]   | 41.05                                                                                                         |
| Dimensions                  | [mm]  | Ø 13.7                                                                                                        |
| Material                    |       | stainless steel (1.4404 / 316L)                                                                               |
| Sensor connection           |       | Ø 8 mm                                                                                                        |
| Process connection          |       | Welding adapter Ø 13,7 mm                                                                                     |
| Remarks                     |       |                                                                                                               |
| Pack quantity               |       | 1 pcs.                                                                                                        |