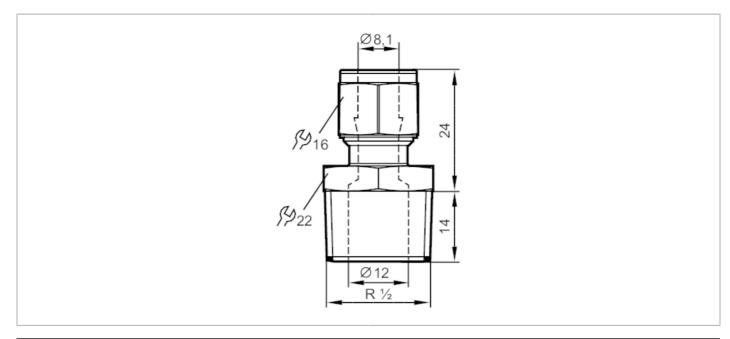

## **Progressive ring fitting**

COMPRESSION FITTING R1/2

| Application                  |       |                                                                                                               |
|------------------------------|-------|---------------------------------------------------------------------------------------------------------------|
| Installation                 |       | Progressive ring fitting                                                                                      |
| Pressure rating              | [bar] | 50                                                                                                            |
| Tests / approvals            |       |                                                                                                               |
| Pressure equipment directive | е     | A possible classification to PED depends on the application and has to be carried out by the user / operator. |
| Safety instructions          |       | The compatibility between medium and product material has to be checked in all applications.                  |
| Mechanical data              |       |                                                                                                               |
| Weight                       | [g]   | 79.5                                                                                                          |
| Material                     |       | stainless steel (1.4404 / 316L)                                                                               |
| Sensor connection            |       | Ø 8 mm                                                                                                        |
| Process connection           |       | threaded connection R 1/2                                                                                     |
| Remarks                      |       |                                                                                                               |
| Pack quantity                |       | 1 pcs.                                                                                                        |