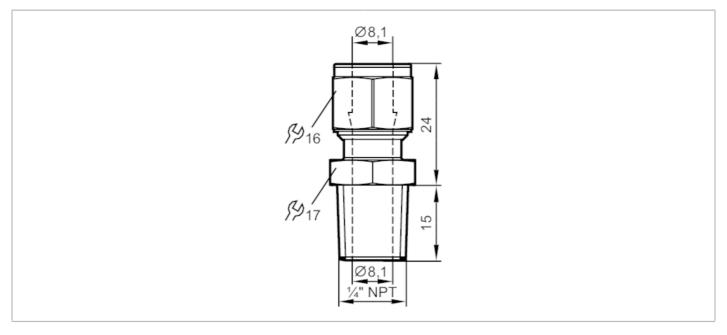

## **Progressive ring fitting**

COMPRESSION FITTING 1/4 NPT

## **CRN**

| Application                              |       |                                                                                                               |
|------------------------------------------|-------|---------------------------------------------------------------------------------------------------------------|
| Installation                             |       | Progressive ring fitting                                                                                      |
| Pressure rating                          | [bar] | 50                                                                                                            |
| MAWP (for applications according to CRN) | [bar] | 50                                                                                                            |
| Tests / approvals                        |       |                                                                                                               |
| Pressure equipment directive             |       | A possible classification to PED depends on the application and has to be carried out by the user / operator. |
| Safety instructions                      |       | The compatibility between medium and product material has to be checked in all applications.                  |
| Mechanical data                          |       |                                                                                                               |
| Weight                                   | [g]   | 38.5                                                                                                          |
| Material                                 |       | stainless steel (1.4404 / 316L)                                                                               |
| Sensor connection                        |       | Ø 8 mm                                                                                                        |
| Process connection                       |       | threaded connection 1/4" NPT                                                                                  |
| Remarks                                  |       |                                                                                                               |
| Pack quantity                            |       | 1 pcs.                                                                                                        |