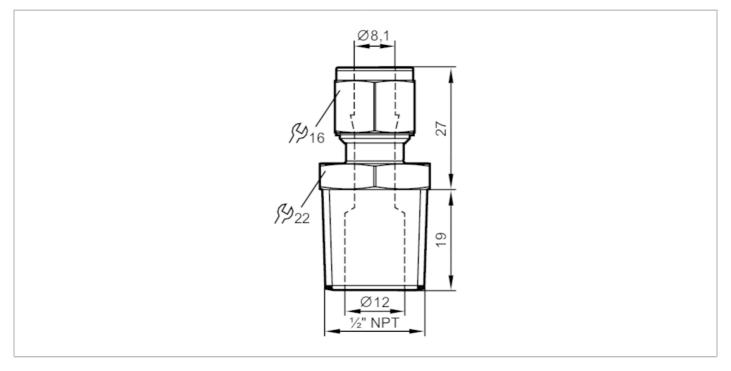

## **Progressive ring fitting**

COMPRESSION FITTING 1/2 NPT

## **CRN**

| Application                              |       |                                                                                                               |
|------------------------------------------|-------|---------------------------------------------------------------------------------------------------------------|
|                                          |       |                                                                                                               |
| Installation                             |       | Progressive ring fitting                                                                                      |
| Pressure rating                          | [bar] | 50                                                                                                            |
| MAWP (for applications according to CRN) | [bar] | 50                                                                                                            |
| Tests / approvals                        |       |                                                                                                               |
| Pressure equipment directive             |       | A possible classification to PED depends on the application and has to be carried out by the user / operator. |
| Safety instructions                      |       | The compatibility between medium and product material has to be checked in all applications.                  |
| Mechanical data                          |       |                                                                                                               |
| Weight                                   | [g]   | 80                                                                                                            |
| Material                                 |       | stainless steel (1.4404 / 316L)                                                                               |
| Sensor connection                        |       | Ø 8 mm                                                                                                        |
| Process connection                       |       | threaded connection 1/2" NPT                                                                                  |
| Remarks                                  |       |                                                                                                               |
| Pack quantity                            |       | 1 pcs.                                                                                                        |