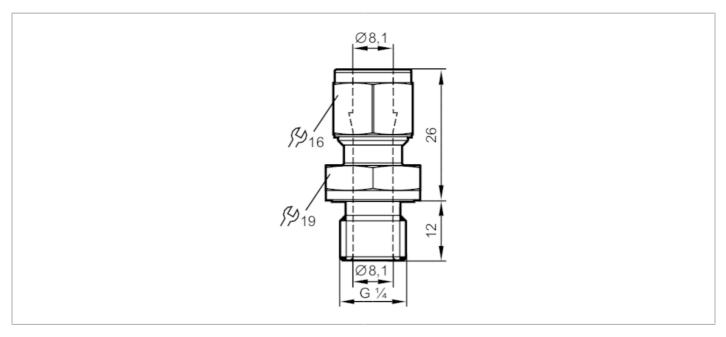

## **Progressive ring fitting**

COMPRESSION FITTING G1/4

| Application                  |       |                                                                                                               |
|------------------------------|-------|---------------------------------------------------------------------------------------------------------------|
| Installation                 |       | Progressive ring fitting                                                                                      |
| Pressure rating              | [bar] | 50                                                                                                            |
| Tests / approvals            |       |                                                                                                               |
| Pressure equipment directive |       | A possible classification to PED depends on the application and has to be carried out by the user / operator. |
| Safety instructions          |       | The compatibility between medium and product material has to be checked in all applications.                  |
| Mechanical data              |       |                                                                                                               |
| Weight                       | [g]   | 50                                                                                                            |
| Material                     |       | stainless steel (1.4404 / 316L); Gasket: FKM                                                                  |
| Sensor connection            |       | Ø 8 mm                                                                                                        |
| Process connection           |       | threaded connection G 1/4                                                                                     |
| Accessories                  |       |                                                                                                               |
| Items supplied               |       | Gasket                                                                                                        |
| Remarks                      |       |                                                                                                               |
| Pack quantity                |       | 1 pcs.                                                                                                        |