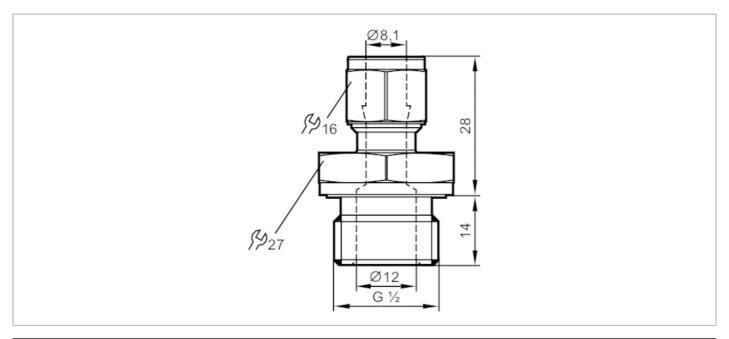

## **Progressive ring fitting**

COMPRESSION FITTING G1/2

| Application                  |       |                                                                                                               |
|------------------------------|-------|---------------------------------------------------------------------------------------------------------------|
| Installation                 |       | Progressive ring fitting                                                                                      |
| Pressure rating              | [bar] | 50                                                                                                            |
| Tests / approvals            |       |                                                                                                               |
| Pressure equipment directive |       | A possible classification to PED depends on the application and has to be carried out by the user / operator. |
| Safety instructions          |       | The compatibility between medium and product material has to be checked in all applications.                  |
| Mechanical data              |       |                                                                                                               |
| Weight                       | [g]   | 100.8                                                                                                         |
| Material                     |       | stainless steel (1.4404 / 316L); Gasket: FKM                                                                  |
| Sensor connection            |       | Ø 8 mm                                                                                                        |
| Process connection           |       | threaded connection G 1/2                                                                                     |
| Accessories                  |       |                                                                                                               |
| Items supplied               |       | Gasket                                                                                                        |
| Remarks                      |       |                                                                                                               |
| Pack quantity                |       | 1 pcs.                                                                                                        |