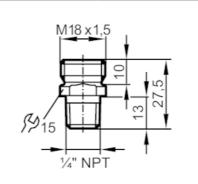

## Screw-in adapter for process sensors

ADAPT /SI/1 - 1/4NPT

| Application                  |       |                                                                                                               |
|------------------------------|-------|---------------------------------------------------------------------------------------------------------------|
| Media                        |       | liquids and gases                                                                                             |
| Pressure rating              | [bar] | 300                                                                                                           |
| Tests / approvals            |       |                                                                                                               |
| Pressure equipment directive |       | A possible classification to PED depends on the application and has to be carried out by the user / operator. |
| Safety instructions          |       | The compatibility between medium and product material has to be checked in all applications.                  |
| Mechanical data              |       |                                                                                                               |
| Weight                       | [g]   | 21.2                                                                                                          |
| Material                     |       | stainless steel (1.4404 / 316L)                                                                               |
| Sensor connection            |       | M18 x 1,5                                                                                                     |
| Process connection           |       | threaded connection 1/4" NPT                                                                                  |
| Remarks                      |       |                                                                                                               |
| Pack quantity                |       | 1 pcs.                                                                                                        |