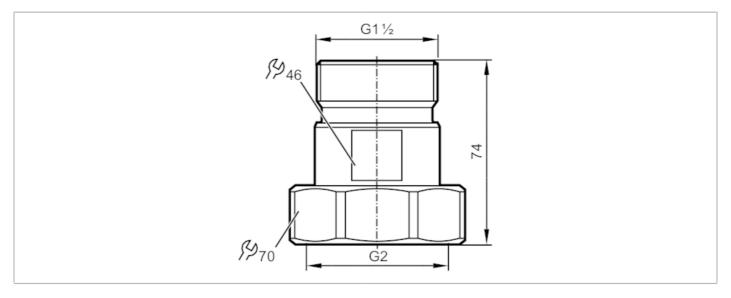

## **ACS**

| Application                  |       |                                                                                                               |
|------------------------------|-------|---------------------------------------------------------------------------------------------------------------|
| Design                       |       | for flow sensors Typ SM2, SM9                                                                                 |
| Pressure rating              | [bar] | 16                                                                                                            |
| Tests / approvals            |       |                                                                                                               |
| Pressure equipment directive |       | A possible classification to PED depends on the application and has to be carried out by the user / operator. |
| Safety instructions          |       | The compatibility between medium and product material has to be checked in all applications.                  |
| Mechanical data              |       |                                                                                                               |
| Weight                       | [g]   | 1519.5                                                                                                        |
| Material                     |       | Adapter: stainless steel (1.4571/316Ti ); Gasket: Centellen 55 x 43 x 3 mm                                    |
| Sensor connection            |       | G 2                                                                                                           |
| Process connection           |       | threaded connection G 1 1/2                                                                                   |
| Accessories                  |       |                                                                                                               |
| Items supplied               |       | sealing rings: 2                                                                                              |
| Remarks                      |       |                                                                                                               |
| Pack quantity                |       | 2 pcs.                                                                                                        |