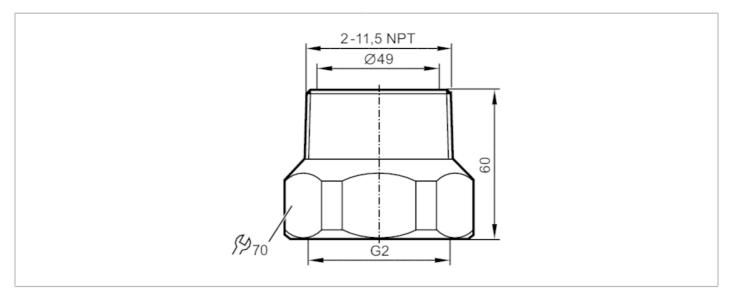

## Mounting adapter for flow sensors

ADAPT /SM/1/G2 - 2 NPT

## CRN

| Application                                 |       |                                                                                                               |
|---------------------------------------------|-------|---------------------------------------------------------------------------------------------------------------|
| Design                                      |       | for flow sensors Typ SM2, SM9                                                                                 |
| Pressure rating                             | [bar] | 16                                                                                                            |
| MAWP (for applications<br>according to CRN) | [bar] | 16                                                                                                            |
| Tests / approvals                           |       |                                                                                                               |
| Pressure equipment directive                | е     | A possible classification to PED depends on the application and has to be carried out by the user / operator. |
| Safety instructions                         |       | The compatibility between medium and product material has to be checked in all applications.                  |
| Mechanical data                             |       |                                                                                                               |
| Weight                                      | [g]   | 1446.5                                                                                                        |
| Material                                    |       | Adapter: stainless steel (1.4571/316Ti ); O-ring: FKM 47,22 x 3,53 mm                                         |
| Sensor connection                           |       | G 2                                                                                                           |
| Process connection                          |       | threaded connection 2" NPT                                                                                    |
| Accessories                                 |       |                                                                                                               |
| Items supplied                              |       | O-rings: 2                                                                                                    |
| Remarks                                     |       |                                                                                                               |
| Pack quantity                               |       | 2 pcs.                                                                                                        |