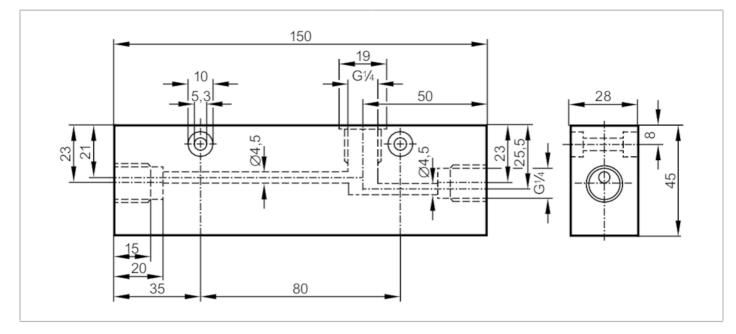

## Process adapter for small volumetric flow quantities

ADAPTBLOCK D4,5 G1/4 PVC

| Application        |         |                                                                                 |
|--------------------|---------|---------------------------------------------------------------------------------|
| Design             |         | for flow sensors SID, SF5                                                       |
| Flow range         | [l/min] | 00.5; ((SI1xxx); 01.0 (SI5xxx); factory setting with water)                     |
| Application        |         | for industrial applications                                                     |
| Media              |         | liquids and gases                                                               |
| Medium temperature | [°C]    | -2560                                                                           |
| Pressure rating    | [bar]   | 6                                                                               |
| Mechanical data    |         |                                                                                 |
| Weight             | [g]     | 420                                                                             |
| Material           |         | PVC                                                                             |
| Sensor connection  |         | M18 x 1,5                                                                       |
| Process connection |         | G 1/4                                                                           |
| Accessories        |         |                                                                                 |
| Items supplied     |         | Adapter: 1 x G1/4 BSPP, E40099                                                  |
|                    |         | sealings: 1, U-seal                                                             |
| Remarks            |         |                                                                                 |
| Remarks            |         | Can only be used in combination with the flow sensor's relative operating mode. |
| Pack quantity      |         | 1 pcs.                                                                          |