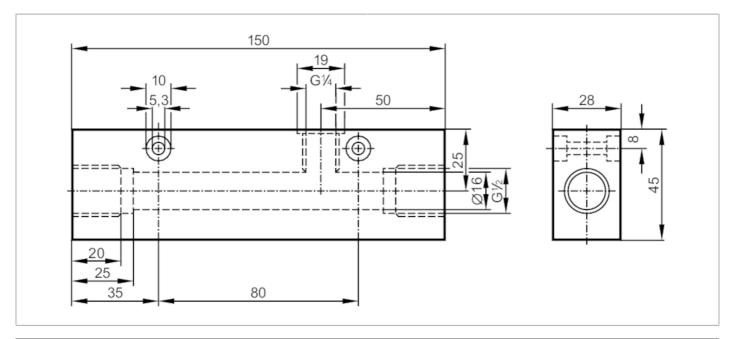

## Process adapter for small volumetric flow quantities

ADAPTBLOCK D16 G1/2 PVC

| Application        |         |                                                                                 |
|--------------------|---------|---------------------------------------------------------------------------------|
| Design             |         | for flow sensors SID, SF5                                                       |
| Flow range         | [l/min] | 0.55; ((SI1xxx); 0.57 (SI5xxx); factory setting with water)                     |
| Application        |         | for industrial applications                                                     |
| Media              |         | liquids and gases                                                               |
| Medium temperature | [°C]    | -2560                                                                           |
| Pressure rating    | [bar]   | 6                                                                               |
| Mechanical data    |         |                                                                                 |
| Weight             | [g]     | 375.5                                                                           |
| Material           |         | PVC                                                                             |
| Sensor connection  |         | M18 x 1,5                                                                       |
| Process connection |         | G 1/2                                                                           |
| Accessories        |         |                                                                                 |
| Items supplied     |         | Adapter: 1 x G1/4 BSPP, E40099                                                  |
|                    |         | sealings: 1, U-seal                                                             |
| Remarks            |         |                                                                                 |
| Remarks            |         | Can only be used in combination with the flow sensor's relative operating mode. |
| Pack quantity      |         | 1 pcs.                                                                          |