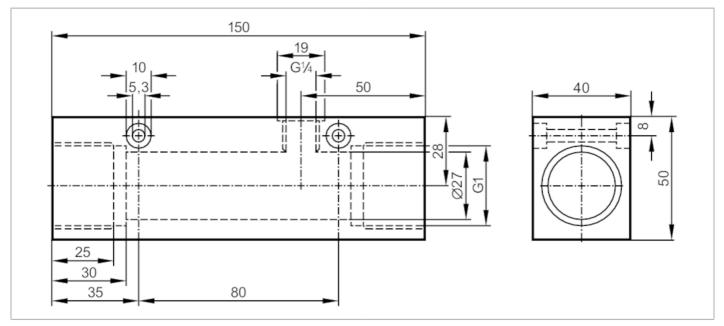

## Process adapter for small volumetric flow quantities

ADAPTBLOCK D27 G1

| Application        |         |                                                                                 |
|--------------------|---------|---------------------------------------------------------------------------------|
| Design             |         | for flow sensors SID, SF5                                                       |
| Flow range         | [l/min] | 220; ((SI1xxx); 225 (SI5xxx); factory setting with water)                       |
| Application        |         | for industrial applications                                                     |
| Media              |         | liquids and gases                                                               |
| Pressure rating    | [bar]   | 300                                                                             |
| Mechanical data    |         |                                                                                 |
| Weight             | [g]     | 1512.5                                                                          |
| Material           |         | stainless steel (1.4404 / 316L)                                                 |
| Sensor connection  |         | M18 x 1,5                                                                       |
| Process connection |         | G 1                                                                             |
| Accessories        |         |                                                                                 |
| Items supplied     |         | Adapter: 1 x G1/4 BSPP, E40099                                                  |
|                    |         | sealings: 1, U-seal                                                             |
| Remarks            |         |                                                                                 |
| Remarks            |         | Can only be used in combination with the flow sensor's relative operating mode. |
| Pack quantity      |         | 1 pcs.                                                                          |