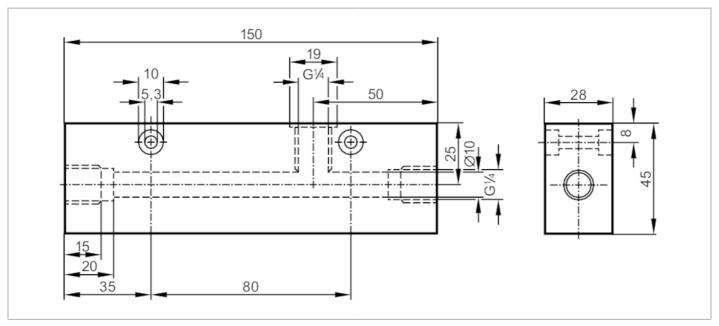

## Process adapter for small volumetric flow quantities

|                              | 1       |                                                                                                               |
|------------------------------|---------|---------------------------------------------------------------------------------------------------------------|
| Design                       |         | for flow sensors SID, SF5                                                                                     |
| Flow range                   | [l/min] | 0.22; ((SI1xxx); 0.23 (SI5xxx); factory setting with water)                                                   |
| Application                  |         | for industrial applications                                                                                   |
| Media                        |         | liquids and gases                                                                                             |
| Pressure rating              | [bar]   | 300                                                                                                           |
| Tests / approvals            |         |                                                                                                               |
| Pressure equipment directive |         | A possible classification to PED depends on the application and has to be carried out by the user / operator. |
| Safety instructions          |         | The compatibility between medium and product material has to be checked in all applications.                  |
| Mechanical data              |         |                                                                                                               |
| Weight                       | [g]     | 1514                                                                                                          |
| Material                     |         | stainless steel (1.4404 / 316L)                                                                               |
| Sensor connection            |         | M18 x 1,5                                                                                                     |
| Process connection           |         | G 1/4                                                                                                         |
| Accessories                  |         |                                                                                                               |
| Items supplied               |         | Adapter: 1 x G1/4 BSPP, E40099                                                                                |
|                              |         | sealings: 1, U-seal                                                                                           |
| Remarks                      |         |                                                                                                               |
| Remarks                      |         | Can only be used in combination with the flow sensor's relative operating mode.                               |
| Pack quantity                |         | 1 pcs.                                                                                                        |