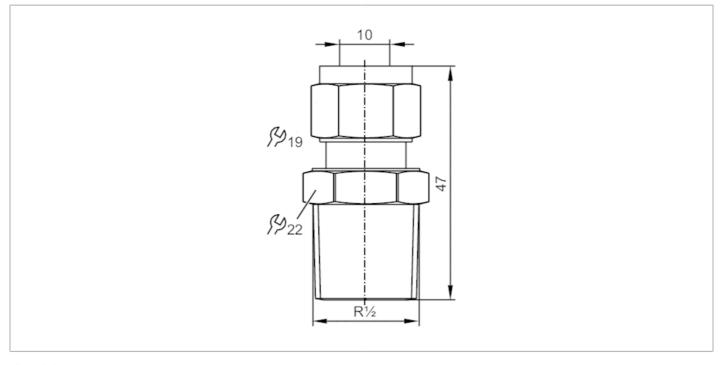

## **Clamp fitting for process sensors**

CLAMP ADAPTER R1/2

## Reg31

| Application               |       |                                                                                                               |
|---------------------------|-------|---------------------------------------------------------------------------------------------------------------|
| Design                    |       | for flow sensors Ø 10 mm                                                                                      |
| Application               |       | for industrial applications                                                                                   |
| Installation              |       | Clamp fitting                                                                                                 |
| Media                     |       | liquids and gases                                                                                             |
| Pressure rating           | [bar] | 300                                                                                                           |
| Operating conditions      |       |                                                                                                               |
| Ambient temperature       | [°C]  | -2580                                                                                                         |
| Tests / approvals         |       |                                                                                                               |
| Pressure equipment direct | ctive | A possible classification to PED depends on the application and has to be carried out by the user / operator. |
| Safety instructions       |       | The compatibility between medium and product material has to be checked in all applications.                  |
| Mechanical data           |       |                                                                                                               |
| Weight                    | [g]   | 80                                                                                                            |
| Material                  |       | stainless steel                                                                                               |
| Sensor connection         |       | Ø 10 mm                                                                                                       |
| Process connection        |       | threaded connection R 1/2                                                                                     |
| Remarks                   |       |                                                                                                               |
| Pack quantity             |       | 1 pcs.                                                                                                        |