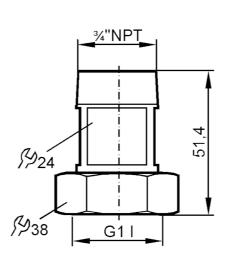

## Mounting adapter for flow sensors

ADAPTER G1-NPT3/4/MS

## Article no longer available - archive entry

Alternative articles: E40153 or E40193

When selecting an alternative article and accessories please note that technical data may differ!

| Application                  |     |                                                                                                               |
|------------------------------|-----|---------------------------------------------------------------------------------------------------------------|
| Design                       |     | for flow monitor SU8                                                                                          |
| Tests / approvals            |     |                                                                                                               |
| Pressure equipment directive |     | A possible classification to PED depends on the application and has to be carried out by the user / operator. |
| Safety instructions          |     | The compatibility between medium and product material has to be checked in all applications.                  |
| Mechanical data              |     |                                                                                                               |
| Weight                       | [g] | 29.5                                                                                                          |
| Material                     |     | brass                                                                                                         |
| Sensor connection            |     | G 1                                                                                                           |
| Process connection           |     | threaded connection 3/4" NPT                                                                                  |
| Accessories                  |     |                                                                                                               |
| Items supplied               |     | sealings: 2, Centellen                                                                                        |
| Remarks                      |     |                                                                                                               |
| Pack quantity                |     | 2 pcs.                                                                                                        |