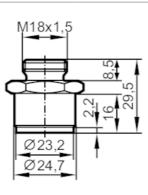

## Welding adapter for process sensors

ADAPT /SI/9/ /M18X1,5/ /

| Application                  |       |                                                                                                               |
|------------------------------|-------|---------------------------------------------------------------------------------------------------------------|
| Application                  |       | for industrial applications                                                                                   |
| Media                        |       | liquids and gases                                                                                             |
| Pressure rating              | [bar] | 16                                                                                                            |
| Tests / approvals            |       |                                                                                                               |
| Pressure equipment directive | e     | A possible classification to PED depends on the application and has to be carried out by the user / operator. |
| Safety instructions          |       | The compatibility between medium and product material has to be checked in all applications.                  |
| Mechanical data              |       |                                                                                                               |
| Weight                       | [g]   | 15.6                                                                                                          |
| Type of mounting             |       | PVC adapter to be glued into the pipe                                                                         |
| Material                     |       | PVC                                                                                                           |
| Sensor connection            |       | M18 x 1,5 Internal thread                                                                                     |
| Process connection           |       | Welding adapter Ø 23 mm                                                                                       |
| Insertion depth              | [mm]  | 21; (Measuring probes SID, SFD, TN)                                                                           |
| Remarks                      |       |                                                                                                               |
| Pack quantity                |       | 1 pcs.                                                                                                        |